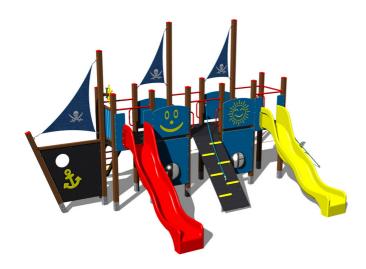

#### **Equipment**

5x tower, 2x slide, metal railing set in a metal frame, 3x post with a flag, drawing board, sloping net access, sloping climbing wall with climbing holds, sloping ramp with the rope and HDPE steps, sloping ladder with metal steps, 4x barrier with an aperture, ladder, anchor, helm made from HDPE, 4x barrier from HDPE.