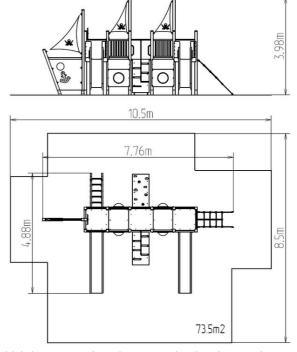

#### **Basic information**

Age category 3 - 15 years 10,5 m x 8,5 m Minimum area

Equipment measurements 7,76 m x 4,88 m x 3,98 m

1.5 m Free fall height: 1404 kg Load capacity: Max. number of users: 26 Fall zone: EN 1177 null Designation: exterior Availability of spare parts: supplied by the Certificate of Compliance: ČSN EN 1176 - 1, 2, 3