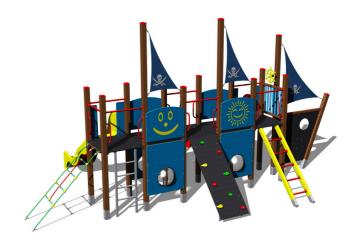

#### **Equipment**

5x tower, 2x slide, metal railing set in a metal frame, 3x post with a flag, drawing board, sloping net access, sloping climbing wall with climbing holds, sloping ramp with the rope and HDPE steps, sloping ladder with metal steps, 4x barrier with an aperture, ladder, anchor, helm made from HDPE, 4x barrier from HDPE.