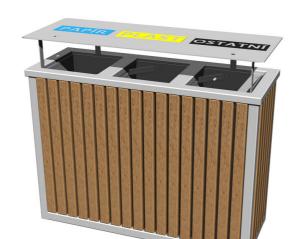

# Waste bin for sorted waste OK310KP

Product type OK-310KP

#### Material

Metal units - structural steel Slats - recycled plastic

### **Description**

2.00m 2.00m

The waste bin for sorted waste is made from recycled plastic. The structure is fixed in a concrete bed. The trash can insert is made of galvanized steel. All other metallic elements are also zinc coated or duplex powder coated with coat curing according to RAL to prevent corrosion. All fastening material is galvanized or stainless steel.

Cubic capacity: 3x60 I