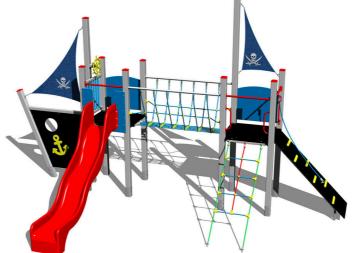

# **Equipment**

2x tower, slide, metal railing set in a metal frame, 2x post with a flag, drawing board, sloping net access, sloping ramp with the rope and HDPE steps, anchor, helm made from HDPE, rope bridge, 2x barrier from HDPE.

The slide is made from fibreglass. The surfaces of the slides, steps, etc. are made from high quality HDPE plastic (high density coloured polyethylene, which is characterised by high colour stability, UV resistance but mainly safety as it doesn't break and therefore there is no danger of injury to children by sharp fragments). The climbing net, rope bridge and the ropes are made using HERKULES material (16 mm thick ropes made from polypropylene with a steel internal core) and are connected with plastic or aluminium joints. The platforms, ramp and the drawing board are made from HPL (High-pressure laminate, which is characterised by high colour stability and water resistance). All fastening material is galvanized or stainless steel.

## Description

The support structure of the tower unit is made of structural steel which is protected against corrosion by zinc coating, resulting in a very prolonged service life or duplex powder coated with coat curing according to RAL to prevent corrosion. All other metallic elements are also zinc coated or duplex powder coated with coat curing according to RAL to prevent corrosion.