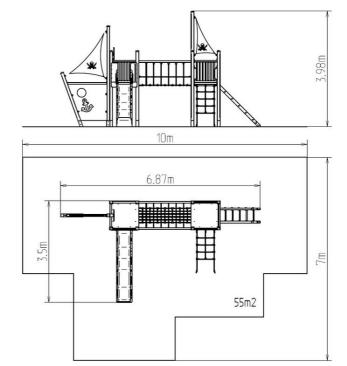

### **Basic information**

Age category 3 - 15 years Minimum area 10 m x 7 m

platform higher than 1 m

Equipment measurements 6,87 m x 3,5 m x 3,98 m

Free fall height:

Load capacity:

Max. number of users:

Fall zone: EN 1177

Designation:

Availability of spare parts:

Certificate of Compliance:

1,5 m
972 kg
18
null, 55 m²
exterior
supplied by the

ČSN EN 1176 - 1, 2, 3