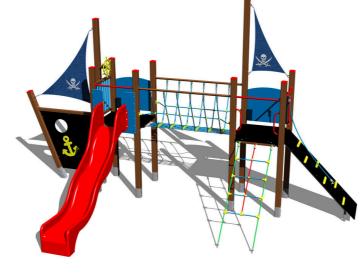

# UNIVERSAL 4U230KW - brown

Product type

4U-230KW-15

#### Equipment

2x tower, slide, metal railing set in a metal frame, 2x post with a flag, drawing board, sloping net access, sloping ramp with the rope and HDPE steps, anchor, helm made from HDPE, rope bridge, 2x barrier from HDPE.

### Material

Platform - HPL Metal units - structural steel Plastic units - HDPE, polaymide Slide - fibreglass Ropes and nets - polypropylene with a steel internal core Flags – polyester fabric