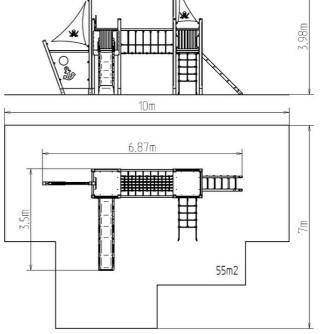

## **Basic information**

| Age category                 | 3 - 15 years            |
|------------------------------|-------------------------|
| Minimum area                 | 10 m x 7 m              |
| Equipment measurements       | 6,87 m x 3,5 m x 3,98 m |
| Free fall height:            | 1,5 m                   |
| Load capacity:               | 972 kg                  |
| Max. number of users:        | 18                      |
| Fall zone: EN 1177           | null, 55 m²             |
| Designation:                 | exterior                |
| Availability of spare parts: | supplied by the         |
| Certificate of Compliance:   | ČSN EN 1176 - 1, 2, 3   |
|                              |                         |