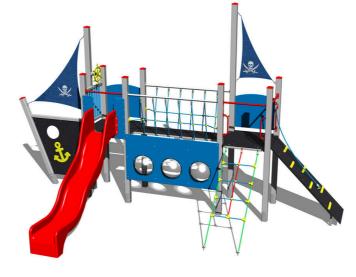

## UNIVERSAL 4U231KS - silver

Product type

4U-231KS-15

#### Description

The support structure of the tower unit is made of structural steel which is protected against corrosion by zinc coating, resulting in a very prolonged service life or duplex powder coated with coat curing according to RAL to prevent corrosion. All other metallic elements are also zinc coated or duplex powder coated with coat curing according to RAL to prevent corrosion. The slide is made from fibreglass. The surfaces of the slides, steps, etc. are made from high quality HDPE plastic (high density

coloured polyethylene, which is characterised by high colour stability, UV resistance but mainly safety as it doesn't break and therefore there is no danger of injury to children by sharp fragments). The climbing net and the rope are made using HERKULES material (16 mm thick ropes made from polypropylene with a steel internal core) and are connected with plastic or aluminium joints. The platforms, ramp and the drawing board are made from HPL (High-pressure laminate, which is characterised by high colour stability and water resistance). All fastening material is galvanized or stainless steel.

#### Equipment

2x tower, slide, metal railing set in a metal frame, 2x post with a flag, drawing board, sloping net access, sloping ramp with the rope and HDPE steps, anchor, helm made from HDPE, bridge with a rope railing, barrier from HDPE, barrier with an apertures, 2x barrier from HDPE.