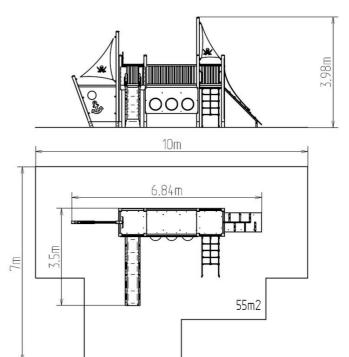

### **Basic information**

| Age category<br>Minimum area | 3 - 15 years<br>10 m x 7 m |
|------------------------------|----------------------------|
| Equipment measurements       | 6,84 m x 3,5 m x 3,98 m    |
| Free fall height:            | 1,5 m                      |
| Load capacity:               | 972 kg                     |
| Max. number of users:        | 18                         |
| Fall zone: EN 1177           | null, 55 m²                |
| Designation:                 | exterior                   |
| Availability of spare parts: | supplied by the            |
| Certificate of Compliance:   | ČSN EN 1176 - 1, 2, 3      |