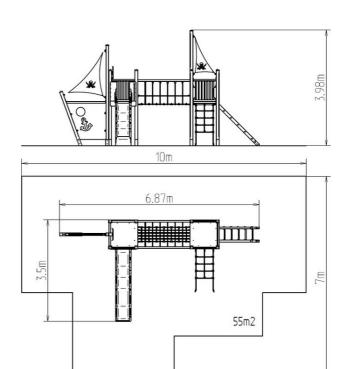

### **Basic information**

Age category 3 - 15 years Minimum area 10 m x 7 m

Equipment measurements 6,84 m x 3,5 m x 3,98 m

Free fall height:

Load capacity:

Max. number of users:

Fall zone: EN 1177

Designation:

Availability of spare parts:

Certificate of Compliance:

1,5 m
972 kg
18
null, 55 m²
exterior
supplied by the

ČSN EN 1176 - 1, 2, 3