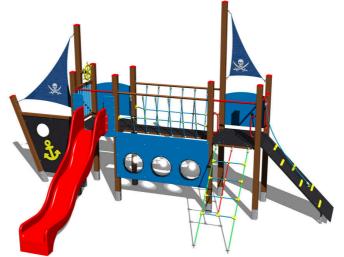

## **UNIVERSAL 4U231KW - brown**

Product type 4U-231KW-15

## **Equipment**

2x tower, slide, metal railing set in a metal frame, 2x post with a flag, drawing board, sloping net access, sloping ramp with the rope and HDPE steps, anchor, helm made from HDPE, bridge with a rope railing, barrier from HDPE, barrier with an apertures, 2x barrier from HDPE.