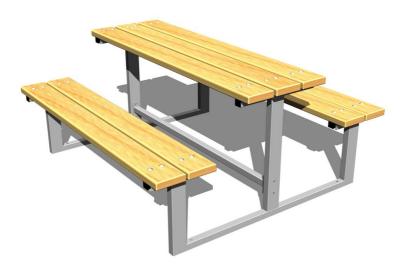

# Seating set LA301D (mobile)

Product type LA-301D-10

### **Material**

Metal parts - structural steel Wooden parts - spruce wood or oak

## Description

The seating set is made from spruce wood, or oak should the client require. The wood is impregnated and coated with a triple layer of lacquer, which meets the terms and conditions of the EN71/3 Standard (safe for children's toys).

The posts of the table and benches are made from structural steel (steel profile of  $80 \times 40 \text{ mm}$  and  $40 \times 40 \text{ mm}$ ), protected against corrosion by hot-dip galvanizing, which significantly prolongs the life of the play unit. All fastening material is galvanized or stainless steel.