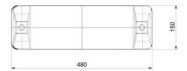

#### **Basic information**

Age category Not specified Ninimum area 0,82 m x 1,58 m

Equipment measurements 0,48 m x 0,17 m x 0,03 m

Free fall height: 1,0 m
Load capacity: 54 kg
Max. number of users: 1
Fall zone: EN 1177 null
Designation: exterior
Availability of spare parts: Supplied by the Certificate of Compliance: ČSN EN 1176