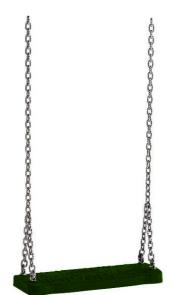

# Normal seat SN001G (including chains)

Product type SN-001G-10

#### Material

Seat - aluminum, covered with a rubber

#### Description

The Normal seat is made of aluminum, covered with a soft and comfortable rubber. The chains are stainless steel, resulting in a very prolonged service life of the product. All fastening material is stainless steel.