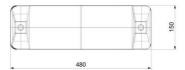

#### **Basic information**

Age category
Minimum area
0,82 m x 1,58 m

Equipment measurements 0,48 m x 0,17 m x 0,03 m

Free fall height: 1,5 m
Load capacity: 54 kg
Max. number of users: 1
Fall zone: EN 1177 null
Designation: exterior
Availability of spare parts: Supplied by the Certificate of Compliance: ČSN EN 1176