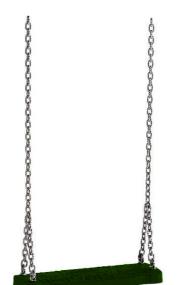

# Normal seat SN001G (including chains)

Product type SN-001G-15

#### Material

Seat - aluminum, covered with a rubber

#### Description

The Normal seat is made of aluminum, covered with a soft and comfortable rubber. The chains are stainless steel, resulting in a very prolonged service life of the product. All fastening material is stainless steel.