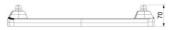

#### **Basic information**

Age category
Minimum area
0,82 m x 1,58 m

Equipment measurements 0,48 m x 0,17 m x 0,03 m

Free fall height: 1,5 m
Load capacity: 54 kg
Max. number of users: 1
Fall zone: EN 1177 null
Designation: exterior
Availability of spare parts: Supplied by the Certificate of Compliance: ČSN EN 1176