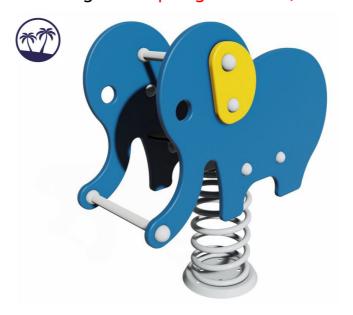

# Spring rocker - ELEPHANT HP061K-Q (Coastal region)

Product type HP-061K-10-Q

#### **Basic information**

Age category 2 - 10 years Minimum area 3,8 m x 3,5 m

Equipment measurements 0,77 m x 0,41 m x 0,87 m

Free fall height:

Load capacity:

Max. number of users:

Fall zone: EN 1177

Designation:

#### Description

3.8m 3.8m 0.77m

The body of the rocker and the seat are made from high quality HDPE plastic (high density coloured polyethylene, which is characterised by high colour stability, UV resistance but mainly safety as it doesn't break and therefore there is no danger of injury to children by sharp fragments). The swing spring is made from special spring steel and is KOMAXIT powder coated. All fastening material is stainless steel.