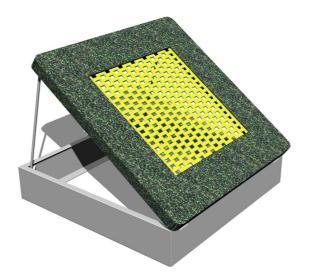

# Embedded self-opening trampoline TR-C140-Y-V - yellow

TR-C140-Y-V Product type

## Description

Trampolines guarantee magnificent and safe outdoor entertainment both for children and adults. The trampoline is to be placed into a prepared excavation and it consists of three main parts: the frame, jumping area and cushioning surface. The jumping area and cushioning surface are UV resistant.

Frame - made of high quality galvanized steel, corrosion resistant. The springs are hidden below the upper part of the frame and they are covered with a cushioning surface. he remaining part of the frame is anchored in the ground.

Jumping area - consists of a large number of lamellas designed for this purpose, connected with the frame by galvanized steel cables. Cable ends are connected to the frame through springs. Lamellas are of special plastic that is abrasion proof and weather resistant. Thanks to that, children can leave their shoes on when using the trampoline. The jumping area is provided with the antislippery surface as well.

Cushioning surface - made of special recycled rubber mixed with EPDM. The cushioning surface is anti-slippery and it serves to soften potential falls.