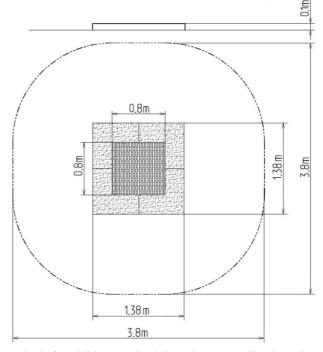

### **Basic information**

Age category 0 - 15 years 3,8 m x 3,8 m Minimum area

**Equipment measurements** 1,38 m x 1,38 m x 0,1 m

Free fall height: 1.0 m 130 kg Load capacity: Max. number of users: 1 Fall zone: EN 1177 null Designation: exterior Availability of spare parts: supplied by the Certificate of Compliance: ČSN EN 1176 - 1