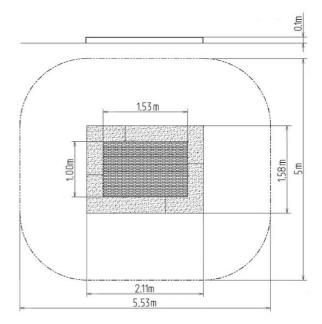

#### **Basic information**

| Age category                 | 0 - 15 years            |
|------------------------------|-------------------------|
| Minimum area                 | 5 m x 5,53 m            |
| Equipment measurements       | 1,58 m x 2,11 m x 0,1 m |
| Free fall height:            | 1.0 m                   |
| Load capacity:               | 130 kg                  |
| Max. number of users:        | 1                       |
| Fall zone: EN 1177           | null                    |
| Designation:                 | exterior                |
| Availability of spare parts: | supplied by the         |
| Certificate of Compliance:   | ČSN EN 1176 - 1         |
|                              |                         |