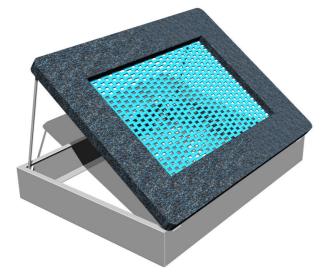

#### Description

Trampolines guarantee magnificent and safe outdoor entertainment both for children and adults. The trampoline is to be placed into a prepared excavation and it consists of three main parts: the frame, jumping area and cushioning surface. The jumping area and cushioning surface are UV resistant.

Frame - made of high quality galvanized steel, corrosion resistant. The springs are hidden below the upper part of the frame and they are covered with a cushioning surface. he remaining part of the frame is anchored in the ground.

Jumping area - consists of a large number of lamellas designed for this purpose, connected with the frame by galvanized steel cables. Cable ends are connected to the frame through springs. Lamellas are of special plastic that is abrasion proof and weather resistant. Thanks to that, children can leave their shoes on when using the trampoline. The jumping area is provided with the anti-slippery surface as well.

Cushioning surface - made of special recycled rubber mixed with EPDM. The cushioning surface is anti-slippery and it serves to soften potential falls.