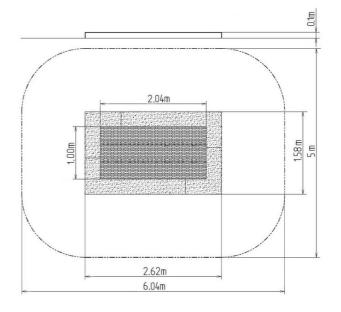

### **Basic information**

Age category 0 - 15 years Minimum area 5 m x 6,04 m

Equipment measurements 1,58 m x 2,62 m x 0,1 m

Free fall height:

Load capacity:

Max. number of users:

Fall zone: EN 1177

Designation: