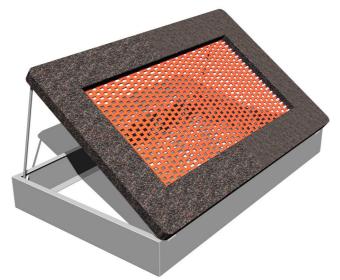

# **Embedded self-opening trampoline TR-O270-O-V - orange**

Product type TR-O270-O-V

### **Description**

Trampolines guarantee magnificent and safe outdoor entertainment both for children and adults. The trampoline is to be placed into a prepared excavation and it consists of three main parts: the frame, jumping area and cushioning surface. The jumping area and cushioning surface are UV resistant.

Frame - made of high quality galvanized steel, corrosion resistant. The springs are hidden below the upper part of the frame and they are covered with a cushioning surface. he remaining part of the frame is anchored in the ground.

Jumping area - consists of a large number of lamellas designed for this purpose, connected with the frame by galvanized steel cables. Cable ends are connected to the frame through springs. Lamellas are of special plastic that is abrasion proof and weather resistant. Thanks to that, children can leave their shoes on when using the trampoline. The jumping area is provided with the anti-slippery surface as well.

Cushioning surface - made of special recycled rubber mixed with EPDM. The cushioning surface is anti-slippery and it serves to soften potential falls.