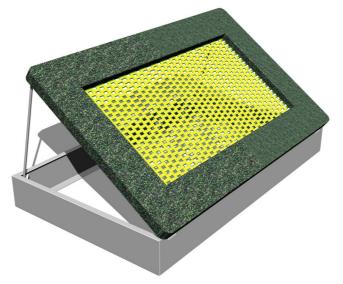

# Embedded self-opening trampoline TR-O270-Y-V - yellow

Product type

TR-0270-Y-V

#### Description

Trampolines guarantee magnificent and safe outdoor entertainment both for children and adults. The trampoline is to be placed into a prepared excavation and it consists of three main parts: the frame, jumping area and cushioning surface. The jumping area and cushioning surface are UV resistant.

Frame - made of high quality galvanized steel, corrosion resistant. The springs are hidden below the upper part of the frame and they are covered with a cushioning surface. he remaining part of the frame is anchored in the ground.

Jumping area - consists of a large number of lamellas designed for this purpose, connected with the frame by galvanized steel cables. Cable ends are connected to the frame through springs. Lamellas are of special plastic that is abrasion proof and weather resistant. Thanks to that, children can leave their shoes on when using the trampoline. The jumping area is provided with the anti-slippery surface as well.

Cushioning surface - made of special recycled rubber mixed with EPDM. The cushioning surface is anti-slippery and it serves to soften potential falls.