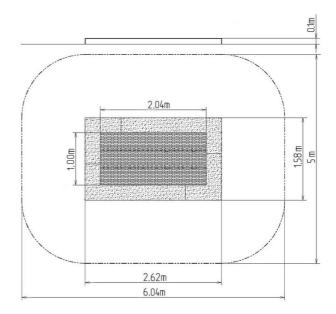

## **Basic information**

| Age category                 | 0 - 15 years            |
|------------------------------|-------------------------|
| Minimum area                 | 5 m x 6,04 m            |
| Equipment measurements       | 1,58 m x 2,62 m x 0,1 m |
| Free fall height:            | 1.0 m                   |
| Load capacity:               | 130 kg                  |
| Max. number of users:        | 1                       |
| Fall zone: EN 1177           | null                    |
| Designation:                 | exterior                |
| Availability of spare parts: | supplied by the         |
| Certificate of Compliance:   | ČSN EN 1176 - 1         |
| Matorial                     |                         |