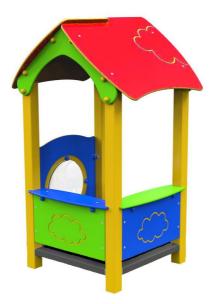

# **UNIVERSAL 4U153K-B**

Product type 4U-153KY-10-B

### **Basic information**

 $\begin{array}{ll} \text{Age category} & \text{0 - 10 years} \\ \text{Minimum area} & \text{4 m x 4,1 m} \\ \text{Equipment measurements} & \text{1 m x 1,1 m x 1,7 m} \end{array}$ 

### **Description**

The supporting structure of the tower set is made of aluminum profiles (profile  $80 \times 80 \text{ mm}$ ) and coating with baked paint KOMAXIT according to the RAL colour system. These structures are fixed in a concrete bed.

Barriers, roof and platform are made of high quality plastic PE (polyethylene, which is characterized by high color fastness, resistance to UV radiation and mainly safety, because it is non-breakable and there is no risk of injury to children sharp fragments). All fasteners are stainless.

## Equipment

Tower, roof, barrier with an aperture, 2x barrier