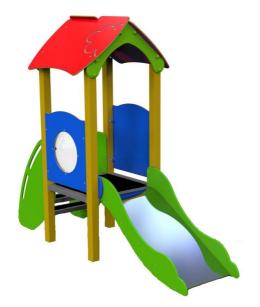

# **UNIVERSAL 4U154K-B**

Product type 4U-154KY-10-B

### **Basic information**

Age category 0 - 10 years Minimum area 6 m x 3,7 m

Equipment measurements 1,1 m x 2,52 m x 2,2 m

Free fall height:

Load capacity:

Max. number of users:

Fall zone: EN 1177

Designation:

## **Description**

The supporting structure of the tower set is made of aluminum profiles (profile  $80 \times 80 \text{ mm}$ ) and coating with baked paint KOMAXIT according to the RAL colour system. These structures are fixed in a concrete bed.

Barriers, roof and landing are made of high quality plastic PE (polyethylene, which is characterized by high color fastness, resistance to UV radiation and mainly safety, because it is non-breakable and there is no risk of injury to children sharp fragments). All fasteners are stainless.

## Equipment

Tower, roof, barrier with an aperture, barrier, stairs, slide