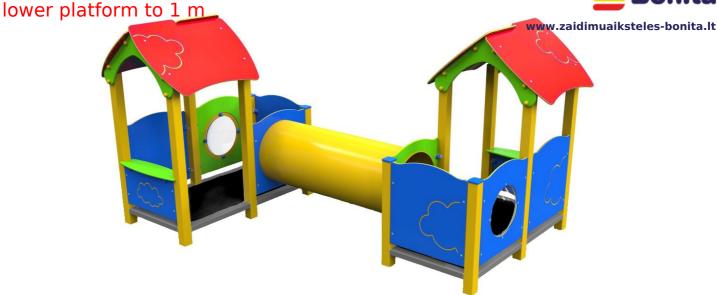

### **Basic information**

Age category 0 - 10 years
Minimum area 6,3 m x 5,5 m
Equipment measurements 3,3 m x 2,5 m x 1,7 m

Free fall height:

Load capacity:

Max. number of users:

Fall zone: EN 1177

Designation:

### **Description**

The supporting structure of the tower set is made of aluminum profiles (profile  $80 \times 80 \text{ mm}$ ) and coating with baked paint KOMAXIT according to the RAL colour system. These structures are fixed in a concrete bed.

Barriers, tunnel, roofs and platforms are made of high quality plastic PE (polyethylene, which is characterized by high color fastness, resistance to UV radiation and mainly safety, because it is non-breakable and there is no risk of injury to children sharp fragments). All fasteners are stainless.

### Equipment

2x Tower, 2x roof, 2x barrier with an aperture, 6x barrier, tunnel