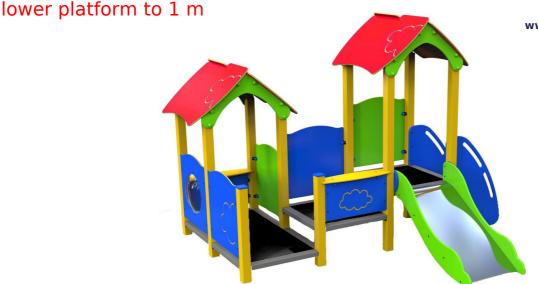

# **UNIVERSAL 4U414K-B**

Product type 4U-414KY-10-B

### **Basic information**

Age category 0 - 10 years Minimum area 6 m x 6,3 m Equipment measurements 2,8 m x 3 m x 2,2 m

Free fall height:

Load capacity:

Max. number of users:

Fall zone: EN 1177

Designation:

### **Description**

The supporting structure of the tower set is made of aluminum profiles (profile 80  $\times$  80 mm) and coating with baked paint KOMAXIT according to the RAL colour system. These structures are fixed in a concrete bed.

Barriers, roof and landing are made of high quality plastic PE (polyethylene, which is characterized by high color fastness, resistance to UV radiation and mainly safety, because it is non-breakable and there is no risk of injury to children sharp fragments). All fasteners are stainless.

## Equipment

2x Tower, 2x roof, barrier with an aperture, 6x barrier, stairs, slide