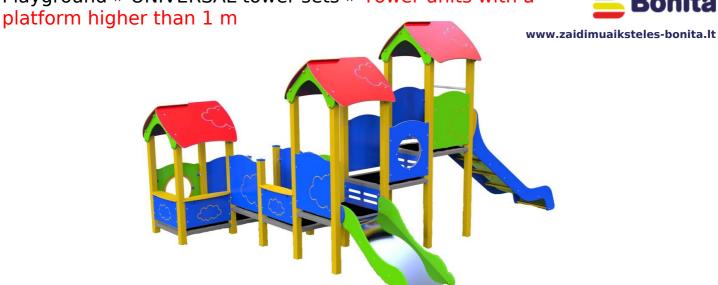

Playground » UNIVERSAL tower sets » Tower units with a

# **UNIVERSAL 4U711K-B**

Product type 4U-711KY-15-B

### **Basic information**

Age category 0 - 10 years
Minimum area 7,8 m x 8,7 m
Equipment measurements 5,1 m x 4,2 m x 2,8 m

Free fall height:

Load capacity:

Max. number of users:

Fall zone: EN 1177

Designation:

### **Description**

The supporting structure of the tower set is made of aluminum profiles (profile  $80 \times 80 \text{ mm}$ ) and coating with baked paint KOMAXIT according to the RAL colour system. These structures are fixed in a concrete bed.

Barriers, roofs and platforms are made of high quality plastic PE (polyethylene, which is characterized by high color fastness, resistance to UV radiation and mainly safety, because it is non-breakable and there is no risk of injury to children sharp fragments). All fasteners are stainless.

### Equipment

3x Tower, 3x roof, 2x barrier with an aperture, 11x barrier, 2x slide