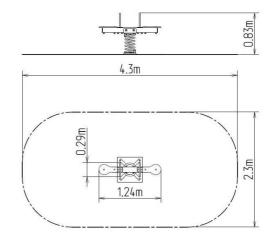

#### **Basic information**

Age category 2 - 10 years Minimum area 4,3 m x 2,3 m

Equipment measurements 1,24 m x 0,29 m x 0,83 m

Free fall height:

Load capacity:

Max. number of users:

Fall zone: EN 1177

Designation: