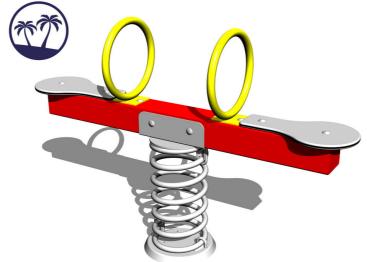

# Double seat seesaw on spring VH102KR-Q - red (Coastal region)

Product type VH-102KR-10-Q

#### **Description**

The seesaw beam is made from structural steel (steel profile  $100 \times 100$  mm), which is zinc coated and KOMAXIT powder coated according to the RAL colour chart and is secured to the support spring. The spring is made from special spring steel and are KOMAXIT powder coated.

The seats are made from high quality HDPE plastic (high density coloured polyethylene, which is characterised by high colour stability, UV resistance but mainly safety as it doesn't break and therefore there is no danger of injury to children by sharp fragments). The handles are zinc coated and KOMAXIT powder coated steel. The swing is constructed with durability and long life in mind. Impacts are dampened by rubber bumpers. All fastening material is galvanized or stainless steel.