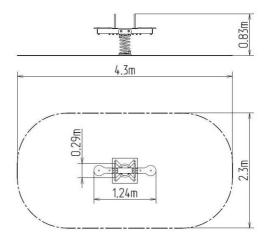

### **Basic information**

Age category 2 - 10 years Minimum area 4,3 m x 2,3 m

Equipment measurements 1,24 m x 0,29 m x 0,83 m

Free fall height:

Load capacity:

Max. number of users:

Fall zone: EN 1177

Designation: