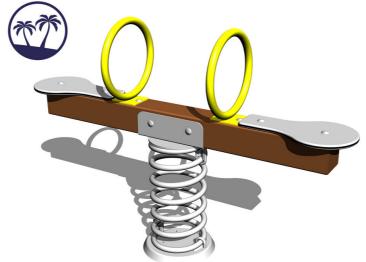

# Double seat seesaw on spring VH102KW-Q - brown (Coastal

Product type VH-102KW-10-Q

### **Description**

The seesaw beam is made from structural steel (steel profile  $100 \times 100$  mm), which is zinc coated and KOMAXIT powder coated according to the RAL colour chart and is secured to the support spring. The spring is made from special spring steel and are KOMAXIT powder coated.

The seats are made from high quality HDPE plastic (high density coloured polyethylene, which is characterised by high colour stability, UV resistance but mainly safety as it doesn't break and therefore there is no danger of injury to children by sharp fragments). The handles are zinc coated and KOMAXIT powder coated steel. The swing is constructed with durability and long life in mind. Impacts are dampened by rubber bumpers. All fastening material is galvanized or stainless steel.