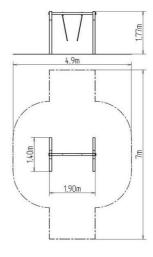

#### **Basic information**

Age category 2 - 15 years Minimum area 4,9 m x 7 m

Equipment measurements 1,9 m x 1,4 m x 1,77 m

Free fall height: 1 m

Load capacity: Not specified Max. number of users: Not specified