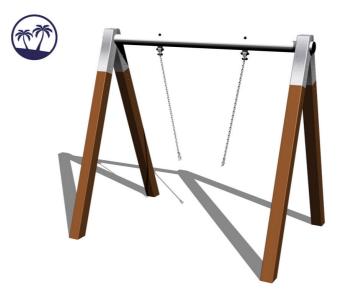

# Chain swing RH110KW-Q - Brown (Coastal region)

Product type RH-110KW-10-Q

### Description

The support structure of the swing is made from structural steel (steel profile  $100 \times 100$  mm), which is zinc coated and KOMAXIT powder coated according to the RAL colour chart and is fixed in a concrete bed.

The swing is hung on a metal girder using galvanized chains. All fastening material is galvanized or stainless steel.