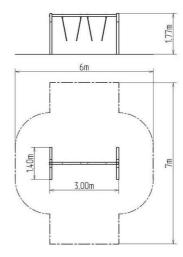

### **Basic information**

Age category 2 - 15 years Minimum area 6 m x 7 m

Equipment measurements 3 m x 1,4 m x 1,77 m

Free fall height:

Load capacity:

Max. number of users:

Fall zone: EN 1177

Designation: