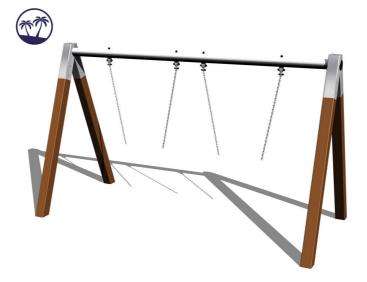

# Twin chain swing RH210KW-Q - Brown (f.h. 1 m) (Coastal

Product type RH-210KW-10-Q

### **Description**

The support structure of the swing is made from structural steel (steel profile  $100 \times 100$  mm), which is zinc coated and KOMAXIT powder coated according to the RAL colour chart and is fixed in a concrete bed.

The swings are hung on a metal girder using galvanized chains. All fastening material is galvanized or stainless steel.

# **Equipment**

We offer three color variants of the support structure - red, blue and brown.