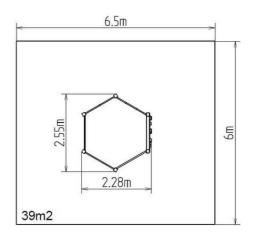

## **Basic information**

| Age category                 | 3 - 15 years             |
|------------------------------|--------------------------|
| Minimum area                 | 6,5 m x 6 m              |
| Equipment measurements       | 2,28 m x 2,55 m x 2,12 m |
| Free fall height:            | 2 m                      |
| Load capacity:               | 324 kg                   |
| Max. number of users:        | 6                        |
| Fall zone: EN 1177           | null, 39 m²              |
| Designation:                 | exterior                 |
| Availability of spare parts: | supplied by the          |
| Certificate of Compliance:   | ČSN EN 1176 - 1          |
|                              |                          |