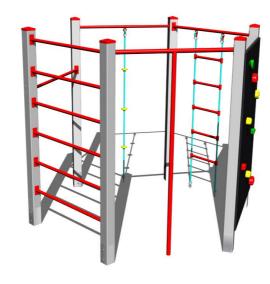

# Climbing set 602KS-Q - silver (Coastal region)

Product type

SS-602KS-20-Q

#### Equipment

Swedish ladder, climbing pole, climbing wall, fitness rack, climbing rope, rope ladder.

We reserve the right to change products without prior notice, which will, from our point of view, improve quality. The pictures are only informative and the products shown may differ from the products that we currently supply. We also reserve the right to make printing errors and assume no responsibility for their possible consequences. Otherwise, our terms and conditions apply. 17.05.2025