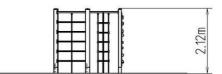

## **Basic information**

| Age category                 | 3 - 15 years             |
|------------------------------|--------------------------|
| Minimum area                 | 6,5 m x 6 m              |
| Equipment measurements       | 2,28 m x 2,55 m x 2,12 m |
| Free fall height:            | 2 m                      |
| Load capacity:               | 324 kg                   |
| Max. number of users:        | 6                        |
| Fall zone: EN 1177           | null, 39 m²              |
| Designation:                 | exterior                 |
| Availability of spare parts: | supplied by the          |
| Certificate of Compliance:   | ČSN EN 1176 - 1          |
|                              |                          |