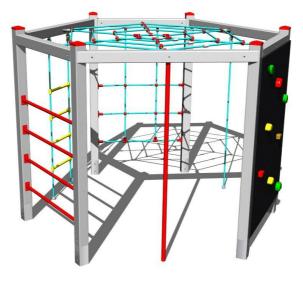

## Climbing set SS604KS-Q - silver (Coastal region)

Product type

SS-604KS-20-Q

#### Equipment

Climbing wall, climbing pole, Swedish ladder, rope ladder, climbing net, climbing rope, spider's net.

We reserve the right to change products without prior notice, which will, from our point of view, improve quality. The pictures are only informative and the products shown may differ from the products that we currently supply. We also reserve the right to make printing errors and assume no responsibility for their possible consequences. Otherwise, our terms and conditions apply. 17.05.2025