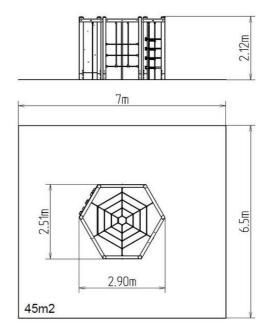

### **Basic information**

| Age category                 | 3 - 15 years            |
|------------------------------|-------------------------|
| Minimum area                 | 7 m x 6,5 m             |
| Equipment measurements       | 2,9 m x 2,51 m x 2,12 m |
| Free fall height:            | 2 m                     |
| Load capacity:               | 324 kg                  |
| Max. number of users:        | 6                       |
| Fall zone: EN 1177           | null, 45 m²             |
| Designation:                 | exterior                |
| Availability of spare parts: | supplied by the         |
| Certificate of Compliance:   | ČSN EN 1176 - 1         |
|                              |                         |