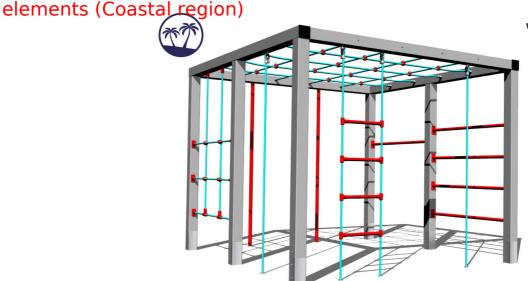

#### **Basic information**

Age category 3 - 15 years Minimum area 6,5 m x 6,5 m

Equipment measurements 2,51 m x 2,5 m x 2,01 m

Free fall height: 2 m Load capacity: 486 kg Max. number of users: 9

Fall zone: EN 1177 null, 42,5 m²
Designation: exterior
Availability of spare parts: supplied by the
Certificate of Compliance: ČSN EN 1176 - 1

#### Material

Metal units - structural steel

Ropes and nets - polypropylene with a steel internal core

Plastic units - polyamide

# Finish

Duplex powder coated with coat curing Hot-dip galvanizing

### Description

The support structure of the climbing set is made of structural steel (metal profile  $100 \times 100$  mm) which is protected against corrosion by zinc coated, resulting in a very prolonged service life of the workout elements, and coating with baked paint KOMAXIT according to the RAL colour system. All other metallic elements are also zinc coated and treated with baked paint KOMAXIT according to the RAL colour system.

The climbing net, the horizontal climbing net, the climbing rope and the rope ladder are made using HERKULES material (16 mm thick ropes made from polypropylene with a steel internal core) and they are connected with plastic joints. The ropes are connected with plastic joints. All fastening material is galvanized or stainless steel.

## **Equipment**

Climbing net, 2x climbing pole, fitness rack, Swedish ladder, 2x climbing rope, rope ladder, horizontal climbing net.