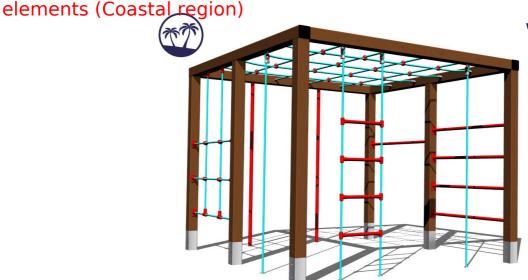

### Description

The support structure of the climbing set is made of structural steel (metal profile  $100 \times 100$  mm) which is protected against corrosion by zinc coated, resulting in a very prolonged service life of the workout elements, and coating with baked paint KOMAXIT according to the RAL colour system. All other metallic elements are also zinc coated and treated with baked paint KOMAXIT according to the RAL colour system.

The climbing net, the horizontal climbing net, the climbing rope and the rope ladder are made using HERKULES material (16 mm thick ropes made from polypropylene with a steel internal core) and they are connected with plastic joints. The ropes are connected with plastic joints. All fastening material is galvanized or stainless steel.

## **Equipment**

Climbing net, 2x climbing pole, fitness rack, Swedish ladder, 2x climbing rope, rope ladder, horizontal climbing net.