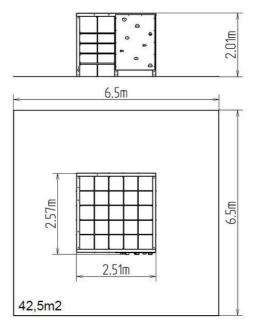

## **Basic information**

| Age category                 | 3 - 15 years              |
|------------------------------|---------------------------|
| Minimum area                 | 6,5 m x 6,5 m             |
| Equipment measurements       | 2,51 m x 2,5 m x 2,01 m   |
| Free fall height:            | 2 m                       |
| Load capacity:               | 486 kg                    |
| Max. number of users:        | 9                         |
| Fall zone: EN 1177           | null, 42,5 m <sup>2</sup> |
| Designation:                 | exterior                  |
| Availability of spare parts: | supplied by the           |
| Certificate of Compliance:   | ČSN EN 1176 - 1           |
|                              |                           |