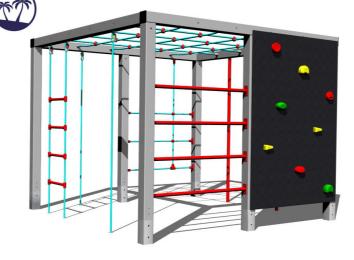

# Climbing set SS902KS-Q - silver (Coastal region)

Product type

SS-902KS-20-Q

### Material

Climbing wall - HPL Metal units - structural steel Climbing holds - mix of silica sand and epoxy resin Ropes and nets - polypropylene with a steel internal core Plastic units - polyamide

#### Description

The support structure of the climbing set is made of structural steel (metal profile  $100 \times 100$  mm) which is protected against corrosion by zinc coated, resulting in a very prolonged service life of the workout elements, and coating with baked paint KOMAXIT according to the RAL colour system. All other metallic elements are also zinc coated and treated with baked paint KOMAXIT according to the RAL colour system.

The climbing net, the horizontal climbing net, the climbing rope and the rope ladder are made using HERKULES material (16 mm thick ropes made from polypropylene with a steel internal core) and they are connected with plastic joints. The climbing wall is made from HPL (High-pressure laminate). The climbing holds are made from the mix of silica sand and epoxy resin, which ensures long life, colour preservation as well as skin friendly surface. All fastening material is galvanized or stainless steel.

#### Equipment

Climbing wall, Swedish ladder, 2x climbing rope, 2x climbing pole, climbing net, rope ladder, horizontal climbing net.

We reserve the right to change products without prior notice, which will, from our point of view, improve quality. The pictures are only informative and the products shown may differ from the products that we currently supply. We also reserve the right to make printing errors and assume no responsibility for their possible consequences. Otherwise, our terms and conditions apply. 17.05.2025