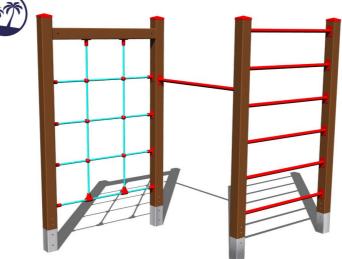

#### Description

The support structure of the climbing set is made from structural steel (steel profile 100 x 100 mm), it is zinc coated which significantly prolongs the life of the play unit and KOMAXIT powder coated according to the RAL colour chart and it is fixed in a concrete bed. All other metal units are zinc coated and KOMAXIT powder coated according to the RAL.

The climbing net is made using HERKULES material (16 mm thick ropes made from polypropylene with a steel internal core) and it is connected with plastic joints. All fastening material is galvanized or stainless steel.

### **Equipment**

Climbing net, fitness rack, Swedish ladder.