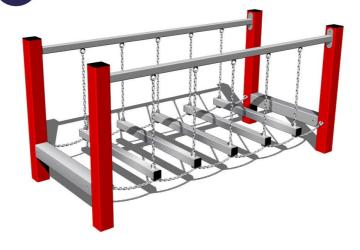

# Chain bridge RL102KR-Q - red (f.h. 1 m) (Coastal region)

Product type RL-102KR-10-Q

### **Basic information**

Age category 3 - 15 years Minimum area 5,3 m x 4 m

Equipment measurements 2,26 m x 1 m x 1,09 m

Free fall height:

Load capacity:

Max. number of users:

Fall zone: EN 1177

Designation:

## **Description**

The support structure of the rope bridge is made from structural steel (steel profile 100 x 100 mm), it is zinc coated which significantly prolongs the life of the play unit and KOMAXIT powder coated according to the RAL colour chart. The structure is fixed in a concrete bed. All other metal units are zinc coated and KOMAXIT powder coated according to the RAL. The wobbly beams are hung on a metal support using galvanized chains. All fastening material is galvanized or stainless steel.