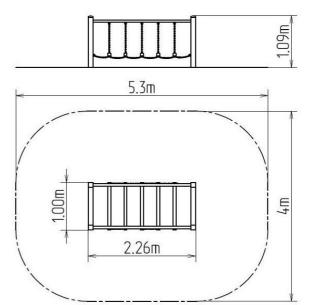

## Chain bridge RL102KB-Q - Blue (f.h. 1 m) (Coastal region)

Product type

RL-102KB-10-Q

| Basic | inforr | nation |
|-------|--------|--------|
| Dable |        |        |

| Age category                 | 3 - 15 years          |
|------------------------------|-----------------------|
| Minimum area                 | 5,3 m x 4 m           |
| Equipment measurements       | 2,26 m x 1 m x 1,09 m |
| Free fall height:            | 1 m                   |
| Load capacity:               | 162 kg                |
| Max. number of users:        | 3                     |
| Fall zone: EN 1177           | null                  |
| Designation:                 | exterior              |
| Availability of spare parts: | supplied by the       |
| Certificate of Compliance:   | ČSN EN 1176 - 1       |
| Material                     |                       |