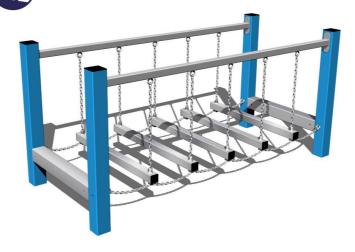

## Chain bridge RL102KB-Q - Blue (f.h. 1 m) (Coastal region)

Product type

RL-102KB-10-Q

| Basic | inforr | nation |
|-------|--------|--------|
| Dable |        |        |

| Age category                 | 3 - 15 years          |
|------------------------------|-----------------------|
| Minimum area                 | 5,3 m x 4 m           |
| Equipment measurements       | 2,26 m x 1 m x 1,09 m |
| Free fall height:            | 1 m                   |
| Load capacity:               | 162 kg                |
| Max. number of users:        | 3                     |
| Fall zone: EN 1177           | null                  |
| Designation:                 | exterior              |
| Availability of spare parts: | supplied by the       |
| Certificate of Compliance:   | ČSN EN 1176 - 1       |
| Material                     |                       |

## Description

The support structure of the rope bridge is made from structural steel (steel profile 100 x 100 mm), it is zinc coated which significantly prolongs the life of the play unit and KOMAXIT powder coated according to the RAL colour chart. The structure is fixed in a concrete bed. All other metal units are zinc coated and KOMAXIT powder coated according to the RAL. The wobbly beams are hung on a metal support using galvanized chains. All fastening material is galvanized or stainless steel.