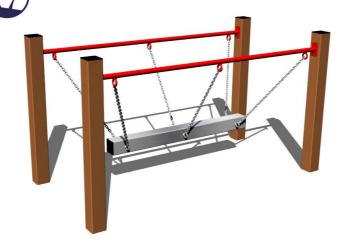

# Chain bridge RL101KW-Q - brown (f.h. 1 m) (Coastal region)

Product type RL-101KW-10-Q

## **Description**

The support structure of the rope bridge is made from structural steel (steel profile 100 x 100 mm), it is zinc coated which significantly prolongs the life of the play unit and KOMAXIT powder coated according to the RAL colour chart. The structure is fixed in a concrete bed. All other metal units are zinc coated and KOMAXIT powder coated according to the RAL. The wobbly beam is hung on a metal support using galvanized chains. All fastening material is galvanized or stainless steel.