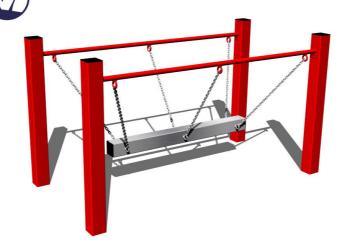

# Chain bridge RL101KR-Q - red (f.h. 1 m) (Coastal region)

Product type RL-101KR-10-Q

### **Basic information**

Age category 3 - 15 years Minimum area 5 m x 4 m **Equipment measurements** 2 m x 1 m x 1,12 m

0,4 m Free fall height: 54 kg Load capacity: Max. number of users: 1 Fall zone: EN 1177 null Designation: exterior Availability of spare parts: supplied by the Certificate of Compliance: ČSN EN 1176 - 1

### **Description**

The support structure of the rope bridge is made from structural steel (steel profile 100 x 100 mm), it is zinc coated which significantly prolongs the life of the play unit and KOMAXIT powder coated according to the RAL colour chart. The structure is fixed in a concrete bed. All other metal units are zinc coated and KOMAXIT powder coated according to the RAL. The wobbly beam is hung on a metal support using galvanized chains. All fastening material is galvanized or stainless steel.