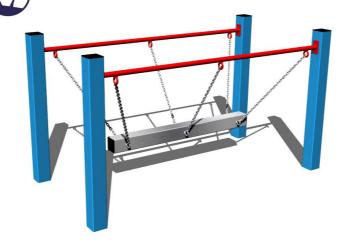

# Chain bridge RL101KB-Q - blue (f.h. 1 m) (Coastal region)

Product type

RL-101KB-10-Q

| Basic | inforn | nation |
|-------|--------|--------|
|       |        |        |

| Age category                 | 3 - 15 years       |
|------------------------------|--------------------|
| Minimum area                 | 5 m x 4 m          |
| Equipment measurements       | 2 m x 1 m x 1,12 m |
| Free fall height:            | 0,4 m              |
| Load capacity:               | 54 kg              |
| Max. number of users:        | 1                  |
| Fall zone: EN 1177           | null               |
| Designation:                 | exterior           |
| Availability of spare parts: | supplied by the    |
| Certificate of Compliance:   | ČSN EN 1176 - 1    |
|                              |                    |

#### Description

The support structure of the rope bridge is made from structural steel (steel profile 100 x 100 mm), it is zinc coated which significantly prolongs the life of the play unit and KOMAXIT powder coated according to the RAL colour chart. The structure is fixed in a concrete bed. All other metal units are zinc coated and KOMAXIT powder coated according to the RAL. The wobbly beam is hung on a metal support using galvanized chains. All fastening material is galvanized or stainless steel.