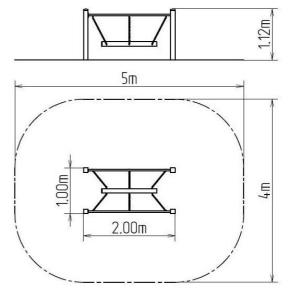

# Chain bridge RL101KB-Q - blue (f.h. 1 m) (Coastal region)

Product type

RL-101KB-10-Q

| Basic | inforn | nation |
|-------|--------|--------|
|       |        |        |

| Age category                 | 3 - 15 years       |
|------------------------------|--------------------|
| Minimum area                 | 5 m x 4 m          |
| Equipment measurements       | 2 m x 1 m x 1,12 m |
| Free fall height:            | 0,4 m              |
| Load capacity:               | 54 kg              |
| Max. number of users:        | 1                  |
| Fall zone: EN 1177           | null               |
| Designation:                 | exterior           |
| Availability of spare parts: | supplied by the    |
| Certificate of Compliance:   | ČSN EN 1176 - 1    |
|                              |                    |