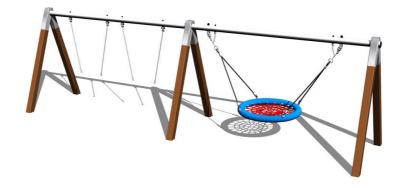

# Triple chain swing RH320KW-Q - Brown (f.h. 1 m) (Coastal

Product type

RH-320KW-10-Q

#### Material

Metal units - structural steel

The "Bird's Nest" seat - polypropylene rope with heavy duty fibres

The hanging ropes - polypropylene with a steel internal core

#### Description

The support structure of the swing is made from structural steel (steel profile 100 x 100 mm), which is zinc coated and KOMAXIT powder coated according to the RAL colour chart and is fixed in a concrete bed.

The swings are hung on a metal girder using galvanized chains. The "Bird's Nest" seat is made from polypropylene rope with heavy duty fibres. The hanging ropes are made using HERKULES material (16 mm thick ropes made from polypropylene with a steel internal core). All fastening material is galvanized or stainless steel.

#### Equipment

We offer three color variants of the support structure - red, blue and brown.

We reserve the right to change products without prior notice, which will, from our point of view, improve quality. The pictures are only informative and the products shown may differ from the products that we currently supply. We also reserve the right to make printing errors and assume no responsibility for their possible consequences. Otherwise, our terms and conditions apply. 17.05.2025