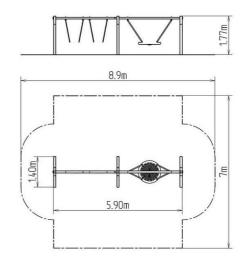

#### Description

The support structure of the swing is made from structural steel (steel profile 100 x 100 mm), which is zinc coated and KOMAXIT powder coated according to the RAL colour chart and is fixed in a concrete bed.

The swings are hung on a metal girder using galvanized chains. The "Bird's Nest" seat is made from polypropylene rope with heavy duty fibres. The hanging ropes are made using HERKULES material (16 mm thick ropes made from polypropylene with a steel internal core). All fastening material is galvanized or stainless steel.