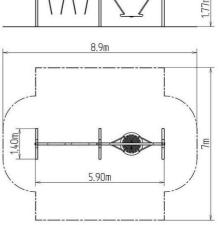

### **Basic information**

Age category 2 - 15 years Minimum area 8,9 m x 7 m

Equipment measurements 5,9 m x 1,4 m x 1,77 m

Free fall height:

Load capacity:

Max. number of users:

Fall zone: EN 1177

Designation: