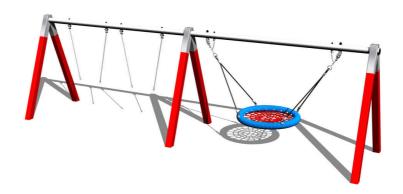

# Triple chain swing RH320KR-Q - red (f.h. 1 m) (Coastal region)

Product type RH-320KR-10-Q

### Description

The support structure of the swing is made from structural steel (steel profile  $100 \times 100$  mm), which is zinc coated and KOMAXIT powder coated according to the RAL colour chart and is fixed in a concrete bed.

The swings are hung on a metal girder using galvanized chains. The "Bird's Nest" seat is made from polypropylene rope with heavy duty fibres. The hanging ropes are made using HERKULES material (16 mm thick ropes made from polypropylene with a steel internal core). All fastening material is galvanized or stainless steel.

## **Equipment**

We offer three color variants of the support structure - red, blue and brown.