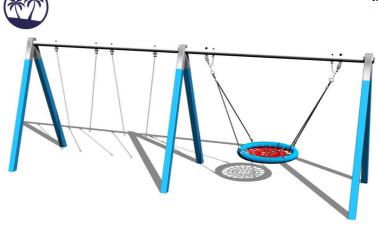

## Triple chain swing RH320KB-Q - Blue (f.h. 1,5 m) (Coastal

Product type RH-320KB-15-Q

## **Material**

Metal units - structural steel

The "Bird's Nest" seat - polypropylene rope with heavy

duty fibres

The hanging ropes - polypropylene with a steel internal

core

Duplex powder coated with coat curing Hot-dip galvanizing

The swings are hung on a metal girder using galvanized chains. The "Bird's Nest" seat is made from polypropylene rope with heavy duty fibres. The hanging ropes are made using HERKULES material (16 mm thick ropes made from polypropylene with a steel internal core). All fastening material is galvanized or stainless steel.

## **Equipment**

We offer three color variants of the support structure - red, blue and brown.