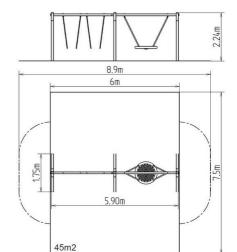

## **Basic information**

Age category 2 - 15 years Minimum area 8,9 m x 7,5 m

Equipment measurements 5,9 m x 1,75 m x 2,24 m

Free fall height: 1,5 m
Load capacity: 378 kg
Max. number of users: 7
Fall zone: EN 1177 null, 45 m²
Designation: exterior
Availability of spare parts: supplied by