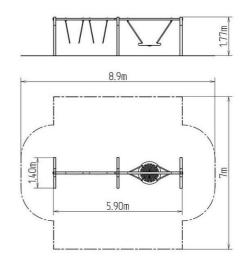

#### Description

The support structure of the swing is made from structural steel (steel profile 100 x 100 mm), which is zinc coated and KOMAXIT powder coated according to the RAL colour chart and is fixed in a concrete bed.

The swings are hung on a metal girder using galvanized chains. The "Bird's Nest" seat is made from polypropylene rope with heavy duty fibres. The hanging ropes are made using HERKULES material (16 mm thick ropes made from polypropylene with a steel internal core). All fastening material is galvanized or stainless steel.