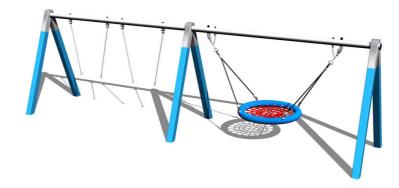

# Triple chain swing RH320KB-Q - Blue (f.h. 1 m) (Coastal region)

Product type

RH-320KB-10-Q

## Material

Metal units - structural steel

The "Bird's Nest" seat - polypropylene rope with heavy duty fibres

The hanging ropes - polypropylene with a steel internal core

#### Description

The support structure of the swing is made from structural steel (steel profile 100 x 100 mm), which is zinc coated and KOMAXIT powder coated according to the RAL colour chart and is fixed in a concrete bed.

The swings are hung on a metal girder using galvanized chains. The "Bird's Nest" seat is made from polypropylene rope with heavy duty fibres. The hanging ropes are made using HERKULES material (16 mm thick ropes made from polypropylene with a steel internal core). All fastening material is galvanized or stainless steel.

#### Equipment

We offer three color variants of the support structure - red, blue and brown.

We reserve the right to change products without prior notice, which will, from our point of view, improve quality. The pictures are only informative and the products shown may differ from the products that we currently supply. We also reserve the right to make printing errors and assume no responsibility for their possible consequences. Otherwise, our terms and conditions apply. 17.05.2025