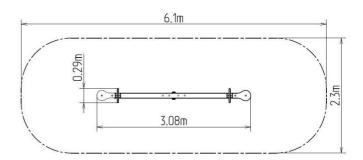

## **Basic information**

| Age category                 | 2 - 10 years             |
|------------------------------|--------------------------|
| Minimum area                 | 6,1 m x 2,3 m            |
| Equipment measurements       | 3,08 m x 0,29 m x 0,93 m |
| Free fall height:            | 1 m                      |
| Load capacity:               | 108 kg                   |
| Max. number of users:        | 2                        |
| Fall zone: EN 1177           | null                     |
| Designation:                 | exterior                 |
| Availability of spare parts: | supplied by the          |
| Certificate of Compliance:   | ČSN EN 1176 - 1, 6       |
| Material                     |                          |