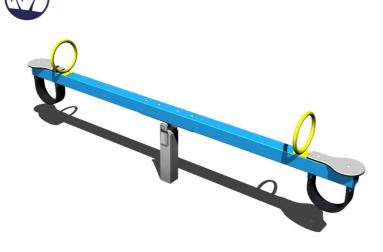

# Double seat seesaw VH201KB-Q - blue (Coastal region)

Product type

VH-201KB-10-Q

#### Description

The seesaw beam is made from structural steel (steel profile  $100 \times 100$  mm), which is zinc coated and KOMAXIT powder coated according to the RAL colour chart and is anchored to the support structure by carriage bolts. The support structure of the see-saw is steel; it is protected against corrosion by hot-dip galvanizing and fixed in a concrete bed.

The seats are made from high quality HDPE plastic (high density coloured polyethylene, which is characterised by high colour stability, UV resistance but mainly safety as it doesn't break and therefore there is no danger of injury to children by sharp fragments). The handles are zinc coated and KOMAXIT powder coated steel. All fastening material is galvanized or stainless steel. The swing is constructed with durability and long life in mind. Impacts are dampened by rubber bumpers.