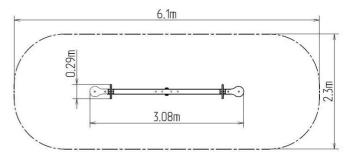

#### **Basic information**

Age category 2 - 10 years 6,1 m x 2,3 m Minimum area

Equipment measurements 3,08 m x 0,29 m x 0,93 m

Free fall height: 1 m 108 kg Load capacity: Max. number of users: 2 Fall zone: EN 1177 null Designation: exterior Availability of spare parts: supplied by the