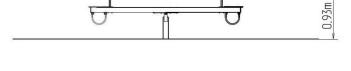

#### **Basic information**

Age category 2 - 10 years 6,1 m x 2,3 m Minimum area

Equipment measurements 3,08 m x 0,29 m x 0,93 m

Free fall height: 1 m 108 kg Load capacity: Max. number of users: 2 Fall zone: EN 1177 null Designation: exterior Availability of spare parts: supplied by the