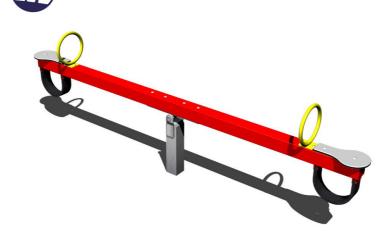

# Double seat seesaw VH201KR-Q - red (Coastal region)

Product type VH-201KR-10-Q

#### **Description**

The seesaw beam is made from structural steel (steel profile 100 x 100 mm), which is zinc coated and KOMAXIT powder coated according to the RAL colour chart and is anchored to the support structure by carriage bolts. The support structure of the see-saw is steel; it is protected against corrosion by hot-dip galvanizing and fixed in a concrete bed.

The seats are made from high quality HDPE plastic (high density coloured polyethylene, which is characterised by high colour stability, UV resistance but mainly safety as it doesn't break and therefore there is no danger of injury to children by sharp fragments). The handles are zinc coated and KOMAXIT powder coated steel. All fastening material is galvanized or stainless steel. The swing is constructed with durability and long life in mind. Impacts are dampened by rubber bumpers.