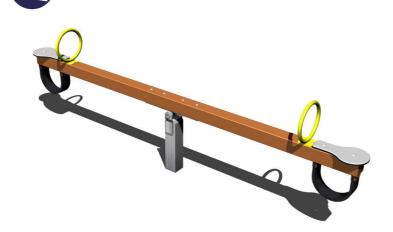

## Double seat seesaw VH201KW - brown

Product type VH-201KW-10-Q

#### **Description**

The seesaw beam is made from structural steel (steel profile 100 x 100 mm), which is zinc coated and KOMAXIT powder coated according to the RAL colour chart and is anchored to the support structure by carriage bolts. The support structure of the see-saw is steel; it is protected against corrosion by hot-dip galvanizing and fixed in a concrete bed.

The seats are made from high quality HDPE plastic (high density coloured polyethylene, which is characterised by high colour stability, UV resistance but mainly safety as it doesn't break and therefore there is no danger of injury to children by sharp fragments). The handles are zinc coated and KOMAXIT powder coated steel. All fastening material is galvanized or stainless steel. The swing is constructed with durability and long life in mind. Impacts are dampened by rubber bumpers.