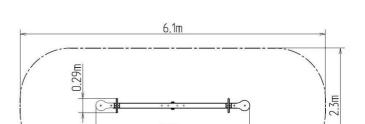

#### **Basic information**

Age category 2 - 10 years 6,1 m x 2,3 m Minimum area

**Equipment measurements** 3,08 m x 0,29 m x 0,93 m

1 m Free fall height: 108 kg Load capacity: Max. number of users: 2 Fall zone: EN 1177 null Designation: exterior Availability of spare parts: supplied by the