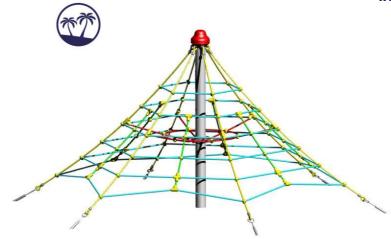

## Rope pyramid PY620K (f.h. 1 m, with 6 tension locks)

Product type PY-620KS-10-Q

### **Description**

The support pillar of the rope pyramid is made from structural steel with a diameter of 114 mm. The pillar is protected against corrosion by hot-dip galvanizing and fixed in a concrete bed. The ropes are made using HERKULES material (16 mm thick ropes made from polypropylene with a steel internal core) and are connected with plastic or aluminium joints. The turnbuckles are stainless steel. All fastening material is galvanized or stainless steel.