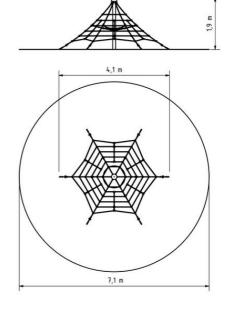

#### **Basic information**

Age category 3 - 15 years
Minimum area 7,1 m x 7,1 m
Equipment measurements 4,1 m x 4,1 m x 1,9 m

Free fall height: 1 m

Load capacity: 648 kg

Max. number of users: 12

Fall zone: EN 1177 null