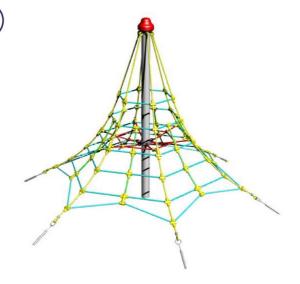

## Rope pyramid PY625KS-Q (f.h. 1 m, with 6 tension locks)

Product type PY-625KS-10-Q

#### Description

The support pillar of the rope pyramid is made from structural steel with a diameter of 114 mm. The pillar is protected against corrosion by hot-dip galvanizing and KOMAXIT powder coated according to the RAL colour chart and fixed in a concrete bed. The ropes are made using HERKULES material (16 mm thick ropes made from polypropylene with a steel internal core) and are connected with plastic or aluminium joints. The turnbuckles are stainless steel. All fastening material is galvanized or stainless steel.