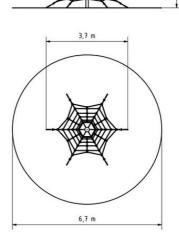

#### **Basic information**

Age category 3 - 15 years Minimum area 6,7 m  $\times$  6,7 m Equipment measurements 3,7 m  $\times$  3,7 m  $\times$  2,5 m

Free fall height: 1 m

Load capacity: 648 kg

Max. number of users: 12