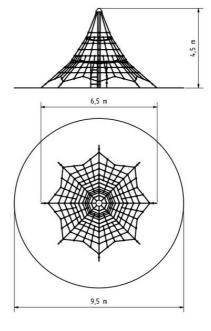

## **Basic information**

Age category 3 - 15 years
Minimum area 9,5 m x 9,5 m
Equipment measurements 6,5 m x 6,5 m x 4,5 m

Free fall height:

Load capacity:

Max. number of users:

Fall zone: EN 1177

Designation: