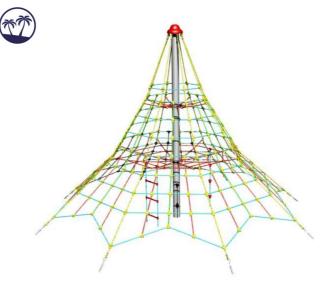

## Rope pyramid PY845KS-Q (f.h. 1,5 m, with 8 tension locks)

Product type PY-845KS-15-Q

## Description

The support pillar of the rope pyramid is made from structural steel with a diameter of 159 mm. The pillar is protected against corrosion by hot-dip galvanizing and KOMAXIT powder coated according to the RAL colour chart and fixed in a concrete bed. The ropes are made using HERKULES material (16 mm thick ropes made from polypropylene with a steel internal core) and are connected with plastic or aluminium joints. The turnbuckles are stainless steel. All fastening material is galvanized or stainless steel.