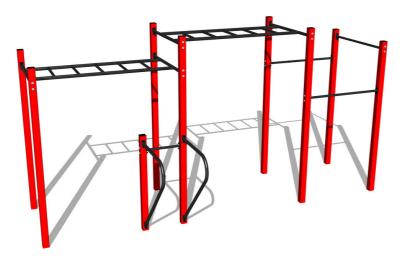

# Street workout set WS8015RD - red

Product type WS-8015RD-15

# **Basic information**

Age category

Minimum area

Equipment measurements

Not specified

7,86 m x 5,07 m

4,86 m x 2,07 m x 2,51 m

Free fall height: 1,5 m
Load capacity: Not specified

# **Description**

The support structure of the workout set is made of structural steel which is protected against corrosion by zinc coating, resulting in a very prolonged service life of the workout elements or duplex powder coated with coat curing according to RAL to prevent corrosion. All other metallic elements, such as handles, parallel bars etc., are also zinc coated or duplex powder coated with coat curing according to RAL to prevent corrosion or, if required by the customer, the elements can be made in stainless steel. All connecting material is zinc or stainless steel coated.

# **Equipment**

Color variants: blue-black, red-black, yellow-black, green-black, grey-black, orange-black.