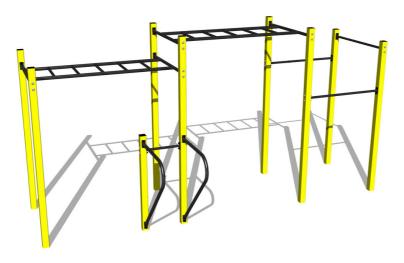

# Street workout set WS8015YD - yellow

Product type WS-8015YD-15

# **Basic information**

Age category

Minimum area

Equipment measurements

Not specified

7,86 m x 5,07 m

4,86 m x 2,07 m x 2,51 m

Free fall height: 1,5 m
Load capacity: Not specified

# **Equipment**

Color variants: blue-black, red-black, yellow-black, green-black, grey-black, orange-black.