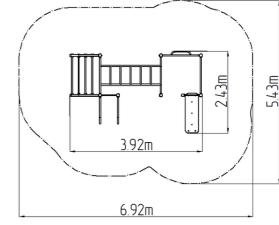

### **Basic information**

| Age category                 |
|------------------------------|
| Minimum area                 |
| Equipment measurements       |
| Free fall height:            |
| Load capacity:               |
| Max. number of users:        |
| Fall zone: EN 1177           |
| Designation:                 |
| Availability of spare parts: |
| Certificate of Compliance:   |

Metal units - structural steel

Plastic units - HDPE

| Not specified            |
|--------------------------|
| 6,92 m x 5,43 m          |
| 3,92 m x 2,43 m x 2,51 m |
| 1,5 m                    |
| Not specified            |
| 5                        |
| null                     |
| exterior                 |
| supplied by the          |
| ČSN EN 16630             |