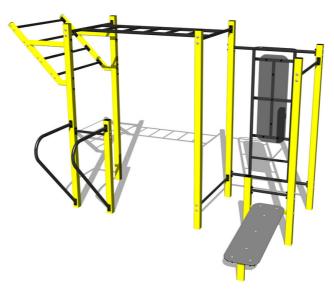

# Street workout

# Street workout set WS8016YD - yellow

Product type

WS-8016YD-15

### Description

The support structure of the workout set is made of structural steel which is protected against corrosion by zinc coating, resulting in a very prolonged service life of the workout elements or duplex powder coated with coat curing according to RAL to prevent corrosion. All other metallic elements, such as handles, parallel bars etc., are also zinc coated or duplex powder coated with coat curing according to RAL to prevent corrosion or, if required by the customer, the elements can be made in stainless steel. All bench boards and steps are made of high quality HDPE (high-pressure, full-coloured polyethylene, which is characterised by high colour stability, UV resistance and mainly safety because it is rigid and there is no risk of injury caused by sharp broken fragments). All connecting material is zinc or stainless steel coated.

#### Equipment

Color variants: blue-black, red-black, yellow-black, green-black, grey-black, orange-black.

We reserve the right to change products without prior notice, which will, from our point of view, improve quality. The pictures are only informative and the products shown may differ from the products that we currently supply. We also reserve the right to make printing errors and assume no responsibility for their possible consequences. Otherwise, our terms and conditions apply. 17.05.2025