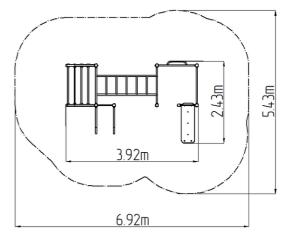

## **Basic information**

Age category
Minimum area
6,92 m x 5,43 m
Equipment measurements
3,92 m x 2,43 m x 2,51 m

Free fall height: 1,5 m
Load capacity: 0 kg
Max. number of users: 5
Fall zone: EN 1177 null
Designation: exterior
Availability of spare parts: supplied by the
Certificate of Compliance: ČSN EN 16630