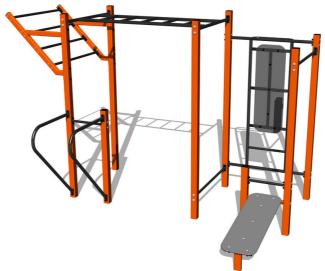

www.zaidimuaiksteles-bonita.lt

Street workout set WS80160D - orange

Product type WS-8016OD-15

# Description

The support structure of the workout set is made of structural steel which is protected against corrosion by zinc coating, resulting in a very prolonged service life of the workout elements or duplex powder coated with coat curing according to RAL to prevent corrosion. All other metallic elements, such as handles, parallel bars etc., are also zinc coated or duplex powder coated with coat curing according to RAL to prevent corrosion or, if required by the customer, the elements can be made in stainless steel. All bench boards and steps are made of high quality HDPE (high-pressure, full-coloured polyethylene, which is characterised by high colour stability, UV resistance and mainly safety because it is rigid and there is no risk of injury caused by sharp broken

## **Equipment**

Color variants: blue-black, red-black, yellow-black, green-black, grey-black, orange-black.

fragments). All connecting material is zinc or stainless steel coated.