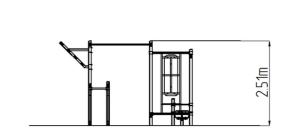

## **Basic information**

Age category
Minimum area
6,92 m x 5,43 m
Equipment measurements
3,92 m x 2,43 m x 2,51 m

Free fall height: 1,5 m
Load capacity: 0 kg
Max. number of users: 5
Fall zone: EN 1177 null
Designation: exterior
Availability of spare parts: supplied by the
Certificate of Compliance: ČSN EN 16630