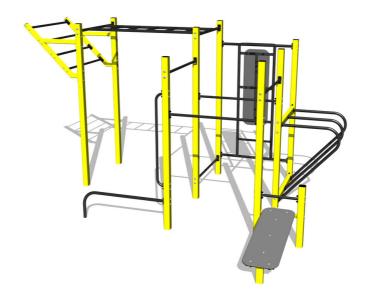

# Street workout set WS8020YD - yellow

Product type WS-8020YD-15

## **Equipment**

Color variants: blue-black, red-black, yellow-black, green-black, grey-black, orange-black.