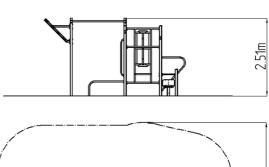

## **Basic information**

Age category Not specified 7,57 m x 6,5 m Minimum area Equipment measurements 4,57 m x 3,5 m x 2,51 m

1.5 m Free fall height: Not specified Load capacity:

Max. number of users: 9 Fall zone: EN 1177 null Designation: exterior Availability of spare parts: supplied by the Certificate of Compliance: **ČSN EN 16630** 