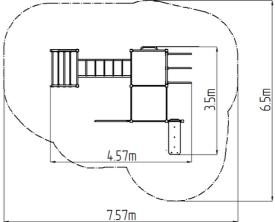

## **Basic information**

Age category Not specified 7,57 m x 6,5 m Minimum area Equipment measurements 4,57 m x 3,5 m x 2,51 m

1.5 m Free fall height: Not specified Load capacity:

Max. number of users: 9 Fall zone: EN 1177 null Designation: exterior Availability of spare parts: supplied by the Certificate of Compliance: **ČSN EN 16630** 