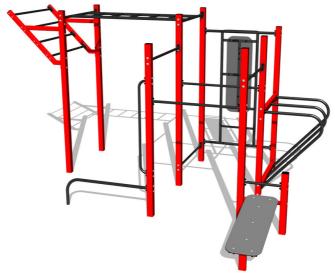

## Street workout set WS8020RD - red

Product type WS-8020RD-15

## **Equipment**

Color variants: blue-black, red-black, yellow-black, green-black, grey-black, orange-black.