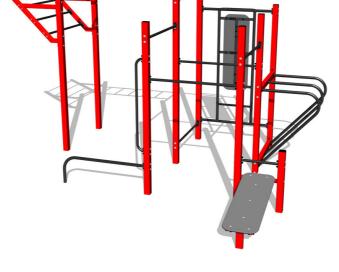

## Street workout set WS8020RD - red

Product type WS-8020RD-15

## **Equipment**

Color variants: blue-black, red-black, yellow-black, green-black, grey-black, orange-black.