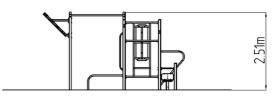

### **Basic information**

Age category Not specified 7,57 m x 6,5 m Minimum area Equipment measurements 4,57 m x 3,5 m x 2,51 m

1.5 m Free fall height: Not specified Load capacity:

Max. number of users: 9 Fall zone: EN 1177 null Designation: exterior Availability of spare parts: supplied by the Certificate of Compliance: **ČSN EN 16630** 