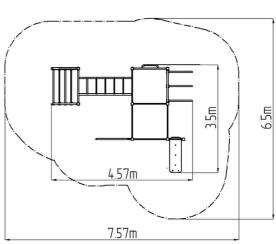

### **Basic information**

Age category Not specified 7,57 m x 6,5 m Minimum area Equipment measurements 4,57 m x 3,5 m x 2,51 m

1.5 m Free fall height: Not specified Load capacity:

Max. number of users: 9 Fall zone: EN 1177 null Designation: exterior Availability of spare parts: supplied by the Certificate of Compliance: **ČSN EN 16630** 